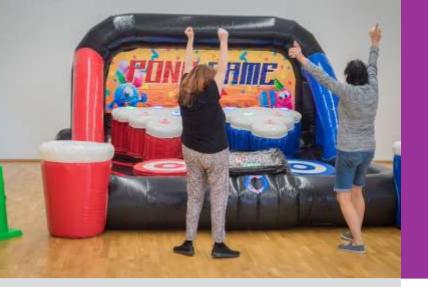

## Leisure King IPS PONG GAME INFLATABLE

Based on the popular game 'beer pong' this inflatable version is bigger and bolder, with no alcohol involved.

This interactive game allows you and your friends to compete against each other by throwing balls into your "beer glasses" on top of the inflatable. The IPS spots on the top of the inflatable light up when you have a direct hit, adding an extra level of excitement to the game.

Inflatable beer pong is a great option for parties, student events, freshers fairs, corporate events, and other gatherings. It's easy to set up and can be played by people of all ages and skill levels. Plus, it's a great way to get everyone involved and having fun. Inflatable beer pong hire is a great way to bring people together and create a fun, competitive atmosphere. With its unique design and exciting gameplay, it's sure to be a crowd-pleaser that everyone will remember long after the event is over.

SUITABLE FOR: All ages

**GREAT FOR:** Birthday Parties, Fun Days, Community Events, School Fetes, Freshers Fairs, Student Events

SET UP: Inside or outside

**REQUIRES**: Standard electrical power

**SIZES**: 4.6m (W) x 4.9m (L) x 2.4m (H)