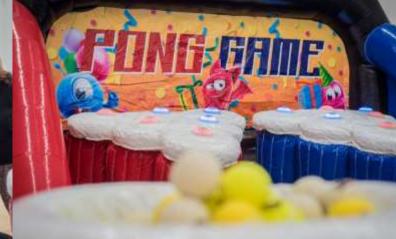

## Leisure King IPS PONG GAME INFLATABLE

Based on the popular game 'beer pong' this inflatable version is bigger and bolder, with no alcohol involved.

This interactive game allows you and your friends to compete against each other by throwing balls into your "beer glasses" on top of the inflatable. The IPS spots on the top of the inflatable light up when you have a direct hit, adding an extra level of excitement to the game.

Inflatable beer pong is a great option for parties, student events, freshers fairs, corporate events, and other gatherings. It's easy to set up and can be played by people of all ages and skill levels. Plus, it's a great way to get everyone involved and having fun. Inflatable beer pong hire is a great way to bring people together and create a fun, competitive atmosphere. With its unique design and exciting gameplay, it's sure to be a crowd-pleaser that everyone will remember long after the event is over.