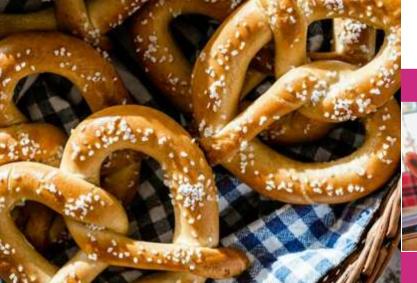

## PRETZEL CART

Pretzel cart serving warm, fresh pretzels in

Serve freshly baked, warm pretzels at your event. Our pretzel cart hire is a tasty treat that's perfect for office parties, corporate events, Oktoberfest events and community fund raisers. A traditional pretzel is a pastry snack made from dough and twisted into the distinctive knot shape. We can supply you with salty or sweet sugar and cinnamon pretzels, served from our funfair style pretzel cart. The cart is compact and mobile so can be set up at almost any event venue, both inside or outside.