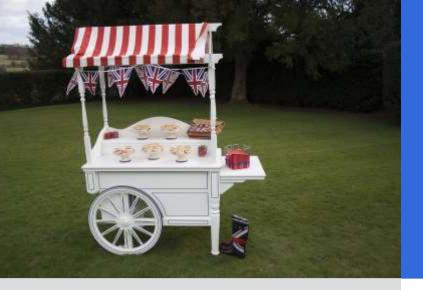

## CREAM TEA STALL

A traditional vintage cart serving a delicious cream tea with nostalgic British decorations.

Offer a delicious cream tea at your event with our fully mobile afternoon cream tea cart hire. Select your catering options from our menu or create your own bespoke menu. The cream tea cart serves strawberries and cream, scones and cream, a selection of cakes, cupcakes and hot beverages or the optional upgrade to prosecco! Afternoon tea is a British favourite and perfect for Summer fairs, school PTA events, birthday parties, hen dos and baby showers. Most dietary needs can be catered for including vegan and gluten free options.

The vintage style wooden cart looks great in photos and is very stylish. The cream tea cart can be decorated to match your event with a colourful striped canopy, bunting and props. We can also brand the cream tea cart to match your event or branding for corporate events.

SUITABLE FOR: All ages.

GREAT FOR: Birthday Parties, Weddings, Fun Days, Community Events, School Fetes

SET UP: Outside or inside

**REQUIRES**: Standard electrical power

SIZE: 0.7m (W) x 1.6m (L) x 2.1m (H)

## WHAT'S INCLUDED:

- Vintage wooden cart, serviettes, paper cups and
- Your selection of scones and / or cakes
- A selection of teas and coffee