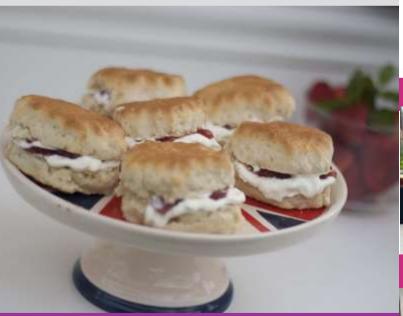

## CREAM TEA STALL

A traditional vintage cart serving a delicious cream tea with nostalgic British decorations.

Offer a delicious cream tea at your event with our fully mobile afternoon cream tea cart hire. Select your catering options from our menu or create your own bespoke menu. The cream tea cart serves strawberries and cream, scones and cream, a selection of cakes, cupcakes and hot beverages or the optional upgrade to prosecco! Afternoon tea is a British favourite and perfect for Summer fairs, school PTA events, birthday parties, hen dos and baby showers. Most dietary needs can be catered for including vegan and gluten free options.

## WHAT'S INCLUDED:

- Vintage wooden cart, serviettes, paper cups and
- Your selection of scones and / or cakes
- A selection of teas and coffee