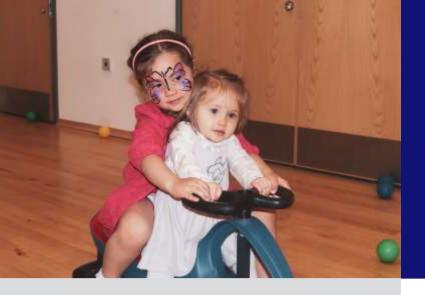

## DIDI CARS

Fun, ride along didi cars hire are great for birthday parties, weddings, fun days and events needing children's entertainment.

Didi cars hire are great for keeping children (and adults!) entertained at birthday parties, weddings and community fairs. No need to push or scoot along, simply swivel the steering wheel to get the didi cars moving. Didi cars do not need electricity, motor or pedals. Simple to use for all ages, they are light weight at only 3.8kg but tough enough to endure weights of up to 120kg. Didi cars are a fun addition alongside some of our other children's party entertainment such as our soft play activity centre, bouncy castle or other garden games. Children will love riding around on the didi cars, or we can set up mini obstacle courses for more of a challenge.

SIZES: 30cm (W) x 79cm (L) x 42cm (H)

## WHAT'S INCLUDED:

- 4 x didi cars